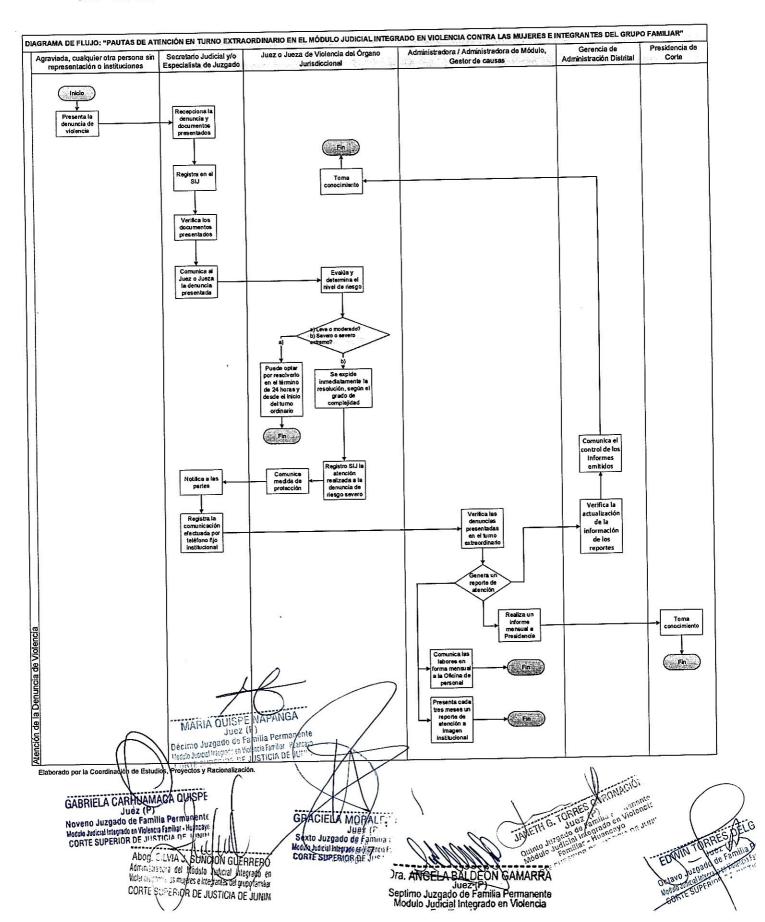

Octavo. - A fin de lograr el objetivo descrito en el considerando anterior, mediante Acta de Sesión Extraordinaria de fecha 3 de marzo de 2023 (contando con la presencia del Presidente de la Corte Superior de Justicia de Junín, el Presidente de la Comisión Distrital de Gestión de Despacho Judicial de la Corte Superior de Justicia de Junín y la Administradora del Módulo Judicial Integrado en Violencia contra las Mujeres e Integrantes del Grupo Familiar de Huancayo), los señores Jueces Especializados del Módulo Judicial Integrado en Violencia contra las Mujeres e Integrantes del Grupo Familiar de Huancayo, determinaron aprobar el proyecto denominado "Pautas de Atención en Turno Extraordinario en el Módulo Judicial Integrado en Violencia Contra las Mujeres e Integrantes del Grupo Familiar de la Corte Superior de Justicia de Junín", que fue presentado por el Dr. Cesar Augusto Proaño Cueva - Presidente de la Comisión Distrital de Gestión de Despacho Judicial de la Corte Superior de Justicia de Junín; estableciendo tal documento un procedimiento célere para la atención de denuncias de violencia respecto de casos de riesgo severo o severo extremo, determinando que la emisión de la resolución judicial debe ser en forma inmediata, sin esperar el plazo máximo de hasta 24 horas, con la finalidad de otorgar protección a las víctimas de violencia, así como se adjunta un flujograma de atención con la indicación de los responsables de cada procedimiento; por lo tanto, estando a tal medida que busca mejorar la gestión en el despacho de la especialidad de familia y coadyuvar a optimizar la atención del turno extraordinario para otorgar tutela adecuada a las víctimas de violencia, esta Presidencia de Corte Superior debe emitir el acto administrativo correspondiente a través del cual se ejecute el acuerdo de los jueces mencionados que aprueban las pautas antes señaladas;

#### **OBJETIVO:** ١.

Regular la atención de emergencia, en el turno excepcional, en el Módulo judicial integrado en violencia contra las mujeres e integrantes del grupo familiar de la Corte Superior de Justicia de Junín, a efectos de que el servicio judicial se preste en forma efectiva las 24 horas del día; y asegurar así una respuesta rápida, ágil y coordinada para atender y proteger a las mujeres que han sufrido algún tipo de violencia.

A.14. Pautas de atención.- Protocolo interno a seguir para la atención del turno extraordinario en el módulo judicial integrado en violencia contra las mujeres e integrantes del grupo familiar.

## **RESPONSABLES:**

Administradora del Módulo de Violencia:

Responsable del cumplimiento del lineamiento aprobado. Realiza un control sobre los turnos efectuados y del procedimiento aprobado, de manera mensual, a través del informe presentado por el personal jurisdiccional del turno extraordinario visado por el juez o jueza a cargo del órgano jurisdiccional correspondiente.

5.2. Oficina de Personal:
Responsable del ..... Responsable del verificar y sistematizar (horas y compensaciones) de las labores in the partie parti ABRILLO JUEZ ("Inite Perman effectuadas en el turno extraordinario, a efectos de Noveno Juzgado de Familia Perman effectuadas en el turno extraordinario, a efectos de Noveno Juzgado de Familia Perman en la labor efectuada.

Responsable de realizar un control posterior aleatorio de la ejecución de los lineamientos por parte de la Administradora y la oficina de personal, de la Corte Superior de Justicia de Junín, de manera mensual, a través de las referidas oficinas.

En caso, de detectar la existencia de información que no corresponda a la realidad, elaborará un informe sobre este hecho y comunica al Juez del turno asignado, para las acciones correspondientes.

**Organos Jurisdiccionales:** 

Responsables de verificar el cumplimiento de las pautas aprobadas. Se encuentran DE JUNIN BI HEBUCANO comprendidos, los jueces, juezas y servidores jurisdiccionales.

Así como de comunicar a la Gerencia de Administración Distrital con atención a la Officina de Personal, de la Corte Superior de Justicia de Junín, las mejoras efectuadas y/o sugerencias de atención eficiente en los turnos extraordinarios.